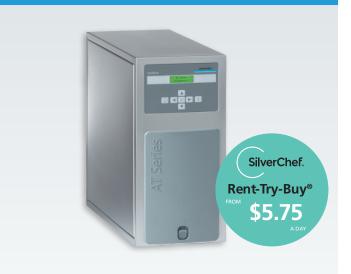

• 205mm (w) x 505mm (d) x 420mm (h)

• 2 year warranty

WINTERHALTER REVERSE OSMOSIS