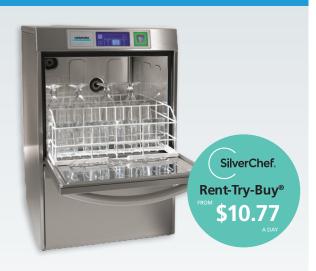

## winterhalter®

\$4995

- 460mm (w) x 603mm (d) x 820mm (h)
- 400mm x 400mm basket size
- 15 Amp power
- 2 year warranty

WINTERHALTER UC GLASSWASHER

\$2995

NORMALLY \$4368

• 10 Amp power

• Supplied with pre filter

• 205mm (w) x 505mm (d) x 420mm (h)

• 2 year warranty

WINTERHALTER REVERSE OSMOSIS