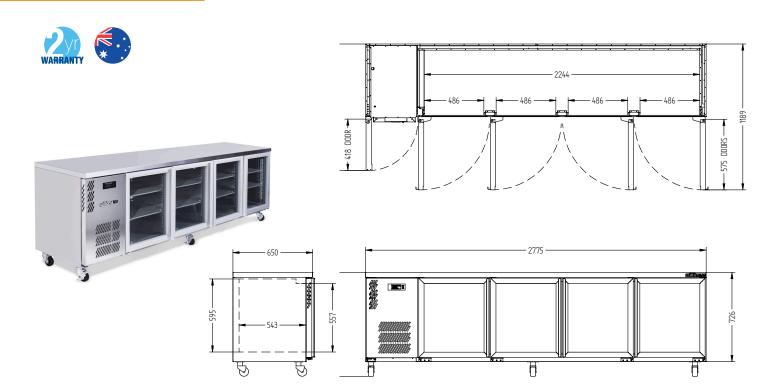

## HB4UG

Boronia

SELF CONTAINED

| SPECFICATIONS                                                 |                                                                                                                                    |
|---------------------------------------------------------------|------------------------------------------------------------------------------------------------------------------------------------|
| CAPACITY LITRES                                               | 760                                                                                                                                |
| TEMPERATURE                                                   | 1°C / 4°C                                                                                                                          |
| FRONT BREATHING                                               | YES                                                                                                                                |
| DIMENSIONS - W X D X H (ON<br>120 MM H CASTORS) MM            | 2775 W x 650 D x 845 H                                                                                                             |
| WEIGHT UNPACKED (KG)                                          | 180                                                                                                                                |
| STANDARD INCLUSIO                                             | NS ***                                                                                                                             |
| DOOR TYPE                                                     | Standard: G (Glass Door)                                                                                                           |
| FINISH (INTERIOR AND<br>Exterior excluding rear<br>and under) | B (Black with stainless steel countertop and internal floor) or S (Stainless Steel) interior and exterior excluding rear and under |
| SHELVES/DOOR (ADJUSTABLE<br>STRIPS AND CLIPS)                 | 2                                                                                                                                  |
| GAS TYPE                                                      |                                                                                                                                    |
| REFRIGERANT                                                   | R134a                                                                                                                              |