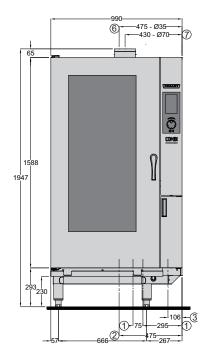

## CONNECTIONS

| Tresh-water connection                  | 2X G 3/4                       |
|-----------------------------------------|--------------------------------|
| ② Drain connection                      | G 1 1/2"                       |
| ③ Power connection<br>Electro           | 400 / 50 / 3 / N /<br>PE (M63) |
| Suction hose for detergent              | 2000 mm                        |
| ⑤ Connection for potential compensation | M5                             |
| Ventilation                             | 35 mm                          |
| Vapour extractor                        | 70 mm                          |

## **DIMENSIONAL DRAWING**

\* 8/9 only for gas models