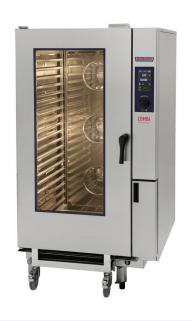

# **CONVECTION STEAMER COMBI HEJ202E**

### **PRODUCT ADVANTAGES**

- Uniformness of the cooking process:
  - Oscillating fan
  - Permeable separating grid between fan and cavity (for table models)
  - With efficient ventilator
- Speed of the cooking process:
  - Efficient and fast steam production due to latest injection technology
  - Fast temperature transition due to an open grid
  - Rapid cooling of the cavity due to cool-down function
- Efficient fully automatic cleaning system:
  - Fully automatic, economic and fast
  - Programmes:
    - Level 1: 19 minutes
    - Level 2: 25 minutes
    - Level 3: 35 minutes
    - Rinsing: 2 minutes

- Crosswise loading enables an easy handling, a better overview and more safety
- VisioPAD: Touch control panel, clear, intuitive and ergonomic
- AirControl: Continuous adjustment and oscillating fan
- JetControl: Latest injection technology and rapid cooling of the cavity
- CoreControl: Appropriate energy supply according to demand, set and actual display
- TwinControl: Patented system doubling the essential oven functions
- SUPPLIED WATER TREATMENT SYSTEM MUST BE INSTALLED ON THE INCOMING WATER SUPPLY FEEDING THE COMBI OVEN