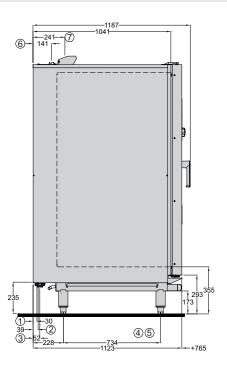

## CONNECTIONS

| Tresh-water connection                  | 2X G 3/4                       |
|-----------------------------------------|--------------------------------|
| ② Drain connection                      | G 1 1/2"                       |
| ③ Power connection<br>Electro           | 400 / 50 / 3 / N /<br>PE (M63) |
| Suction hose for detergent              | 2000 mm                        |
| ⑤ Connection for potential compensation | M5                             |
| Ventilation                             | 35 mm                          |
| Vapour extractor                        | 70 mm                          |

## **DIMENSIONAL DRAWING**

\* 8/9 only for gas models