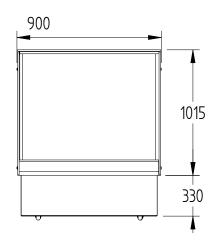

SELE CONTAINED

SHELVES

3

| SPECIFICATIONS                         |               |                                   |
|----------------------------------------|---------------|-----------------------------------|
| DIMENSIONS - W X D X H (ON CASTORS) MM |               | 900 W x 660 D x 1200 H            |
| TEMPERATURE                            |               | 1°C / 4°C                         |
| WEIGHT UNPACKED (KG)                   |               | 220                               |
| DOOR TYPE                              |               | Standard: SL (Sliding Rear Doors) |
| FINISH                                 |               | SS (Stainless Steel exterior)     |
| SHELVES (INCLUDING BASE)               |               | 3                                 |
| ELECTRICAL                             |               |                                   |
| POWER SUPPLY                           |               | 10 amp                            |
| HTC MODELS F                           | RUNNING AMPS  | 3.0                               |
| GAS TYPE                               |               |                                   |
| REFRIGERANT F                          | FRIDGE MODELS | R134a                             |