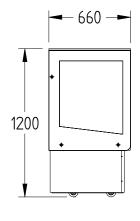

SELE CONTAINED

SHELVES

3

| SPECIFICATIONS                         |               |                                   |
|----------------------------------------|---------------|-----------------------------------|
| DIMENSIONS - W X D X H (ON CASTORS) MM |               | 900 W x 660 D x 1200 H            |
| TEMPERATURE                            |               | 1°C / 4°C                         |
| WEIGHT UNPACKED (KG)                   |               | 220                               |
| DOOR TYPE                              |               | Standard: SL (Sliding Rear Doors) |
| FINISH                                 |               | SS (Stainless Steel exterior)     |
| SHELVES (INCLUDING BASE)               |               | 3                                 |
| ELECTRICAL                             |               |                                   |
| POWER SUPPLY                           |               | 10 amp                            |
| HTC MODELS F                           | RUNNING AMPS  | 3.0                               |
| GAS TYPE                               |               |                                   |
| REFRIGERANT F                          | FRIDGE MODELS | R134a                             |