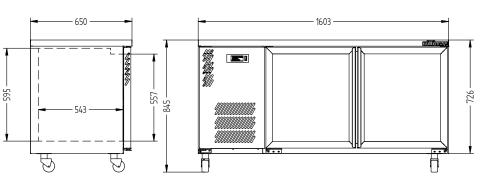

## HB2UG

CATEGORY | GENERAL COUNTERS & BA

RANGE BORONIA

INIT REFRIGERATOI

YPE SELF CONTAINED

OORS !

| SPECFICATIONS                                           |                                                                                                                                    |
|---------------------------------------------------------|------------------------------------------------------------------------------------------------------------------------------------|
| CAPACITY LITRES                                         | 360                                                                                                                                |
| TEMPERATURE                                             | 1°C / 4°C                                                                                                                          |
| FRONT BREATHING                                         | YES                                                                                                                                |
| DIMENSIONS - W X D X H (ON<br>120 MM H CASTORS) MM      | 1603 W x 650 D x 845 H                                                                                                             |
| WEIGHT UNPACKED (KG)                                    | 140                                                                                                                                |
| STANDARD INCLUSIONS ***                                 |                                                                                                                                    |
| DOOR TYPE                                               | Standard: G (Glass Door)                                                                                                           |
| FINISH (INTERIOR AND EXTERIOR EXCLUDING REAR AND UNDER) | B (Black with stainless steel countertop and internal floor) or S (Stainless Steel) interior and exterior excluding rear and under |
| SHELVES/DOOR (ADJUSTABLE<br>Strips and Clips)           | 2                                                                                                                                  |
| GAS TYPE                                                |                                                                                                                                    |
| REFRIGERANT                                             | R134a                                                                                                                              |