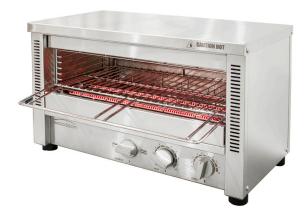

## Toaster Griller W.GTQI8.10 / W.GTQI8.15

## **Product Information:**

- Energy efficient 'instant' heat, ceramic coated glass infrared elements
- Fast, exceptionally even grilling and toasting
- Timer controlled operation
- Select top & bottom or top only heat
- Multiple position slides and rack for safer loading
- Easy to clean removable crumb tray
- Stainless steel construction
- Internal opening 441 x 259 x 87mm
- · Includes wall mount brackets as standard