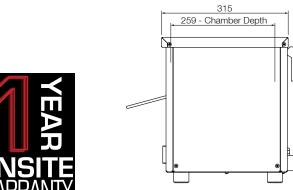

## **Product Information:**

- Energy efficient 'instant' heat, ceramic coated glass infrared elements
- Fast, exceptionally even grilling and toasting
- Timer controlled operation
- Select top & bottom or top only heat
- Multiple position slides and rack for safer loading
- Easy to clean removable crumb tray
- Stainless steel construction
- Internal opening 441 x 259 x 87mm
- · Includes wall mount brackets as standard

## **Specifications:**

 Model
 W.GTQI8.10

 Height
 363mm

 Width
 563mm

 Depth
 427mm

 Power
 2.2kW

10A plug & lead fitted

Capacity 8 Slice

 Model
 W.GTQI8.15

 Height
 363mm

 Width
 563mm

 Depth
 427mm

 Power
 3.3kW

15A plug & lead fitted

Capacity 8 Slice