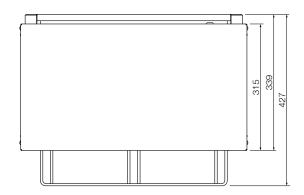

## **Specifications:**

 Model
 W.GTQI8.10

 Height
 363mm

 Width
 563mm

 Depth
 427mm

 Power
 2.2kW

10A plug & lead fitted

Capacity 8 Slice

 Model
 W.GTQI8.15

 Height
 363mm

 Width
 563mm

 Depth
 427mm

 Power
 3.3kW

15A plug & lead fitted

Capacity 8 Slice