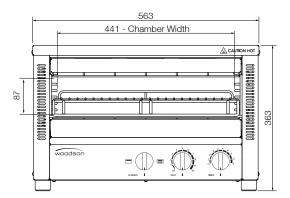

## **Product Information:**

- Energy efficient 'instant' heat, ceramic coated glass infrared elements
- Fast, exceptionally even grilling and toasting
- Timer controlled operation
- Select top & bottom or top only heat
- Multiple position slides and rack for safer loading
- Easy to clean removable crumb tray
- Stainless steel construction
- Internal opening 441 x 259 x 87mm
- · Includes wall mount brackets as standard

## **Specifications:**

 Model
 W.GTQI8.10

 Height
 363mm

 Width
 563mm

 Depth
 427mm

 Power
 2.2kW

10A plug & lead fitted

Capacity 8 Slice

 Model
 W.GTQI8.15

 Height
 363mm

 Width
 563mm

 Depth
 427mm

 Power
 3.3kW

15A plug & lead fitted

Capacity 8 Slice