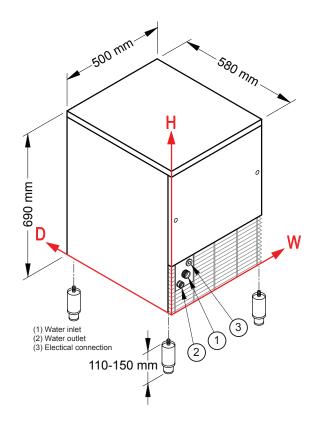

#### **DIMENSIONS**

500W x 580D x 690\*H mm (\*add 110-150mm for adjustable legs)

Clearances: Rear: 100mm Sides: 100mm

#### **CONNECTIONS**

3/4" Water inlet, 24mm Water outlet & Electrical connection

Water inlet 111mm 196mm 49mm 151mm Water outlet Electrical connection 156mm 232mm