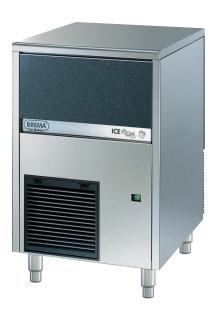

Brema's flagship CB range offers self-contained ice machines for bench top, under bench or free-standing installation. These machines produce attractive, crystalline cubes weighing 13g which rapidly chill and enhance the appearance of any beverage.

The Brema CB416A is an under bench ice cube machine that produces 44kg of ice per 24 hours and has storage capacity of 16kg.

The CB range of self-contained ice cube machines is the perfect fit for cafes, restaurants, hotels, bars and nightclubs.