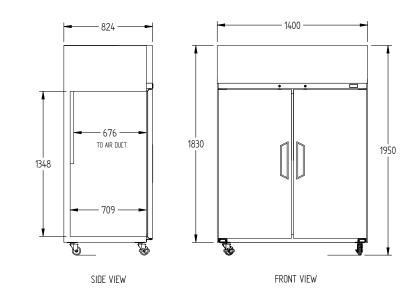

## LTG2SS

| (will | iams ° |
|-------|--------|

| SPECS                                                      |                         |
|------------------------------------------------------------|-------------------------|
| TEMPERATURE                                                | -18°C / -22°C           |
| CAPACITY LITRES                                            | 1120                    |
| DIMENSIONS - W X D X H MM                                  | 1400 W x 824 D x 1950 H |
| WEIGHT UNPACKED (KG)                                       | 220                     |
| STANDARD INCLUSIONS*                                       |                         |
| DOOR TYPE                                                  | S (SOLID DOOR)          |
| FINISH (INTERIOR AND EXTERIRO EXCLUDING<br>REAR AND UNDER) | S (STAINLESS STEEL)     |
| SHELVES/DOOR                                               | 4                       |
| ELECTRICAL                                                 |                         |
| POWER SUPPLY                                               | 10amp                   |
| RUNNING AMPS                                               | 4.9                     |
| GAS TYPE                                                   |                         |
| REFRIGERANT                                                | R404a                   |