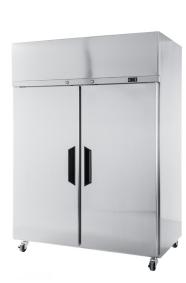

## LTG2SS

| (will | iams ° |
|-------|--------|

| SPECS                                                      |                         |
|------------------------------------------------------------|-------------------------|
| TEMPERATURE                                                | -18°C / -22°C           |
| CAPACITY LITRES                                            | 1120                    |
| DIMENSIONS - W X D X H MM                                  | 1400 W x 824 D x 1950 H |
| WEIGHT UNPACKED (KG)                                       | 220                     |
| STANDARD INCLUSIONS*                                       |                         |
| DOOR TYPE                                                  | S (SOLID DOOR)          |
| FINISH (INTERIOR AND EXTERIRO EXCLUDING<br>REAR AND UNDER) | S (STAINLESS STEEL)     |
| SHELVES/DOOR                                               | 4                       |
| ELECTRICAL                                                 |                         |
| POWER SUPPLY                                               | 10amp                   |
| RUNNING AMPS                                               | 4.9                     |
| GAS TYPE                                                   |                         |
| REFRIGERANT                                                | R404a                   |