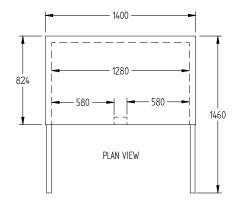

## LTG2SS

| (will | iams ° |
|-------|--------|

| SPECS                                                      |                         |
|------------------------------------------------------------|-------------------------|
| TEMPERATURE                                                | -18°C / -22°C           |
| CAPACITY LITRES                                            | 1120                    |
| DIMENSIONS - W X D X H MM                                  | 1400 W x 824 D x 1950 H |
| WEIGHT UNPACKED (KG)                                       | 220                     |
| STANDARD INCLUSIONS*                                       |                         |
| DOOR TYPE                                                  | S (SOLID DOOR)          |
| FINISH (INTERIOR AND EXTERIRO EXCLUDING<br>REAR AND UNDER) | S (STAINLESS STEEL)     |
| SHELVES/DOOR                                               | 4                       |
| ELECTRICAL                                                 |                         |
| POWER SUPPLY                                               | 10amp                   |
| RUNNING AMPS                                               | 4.9                     |
| GAS TYPE                                                   |                         |
| REFRIGERANT                                                | R404a                   |