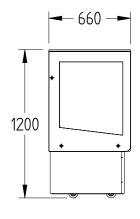

SELE CONTAINED

SHELVES

3

| SPECIFICATIONS                         |               |                                   |
|----------------------------------------|---------------|-----------------------------------|
| DIMENSIONS - W X D X H (ON CASTORS) MM |               | 1500 W x 660 D x 1200 H           |
| TEMPERATURE                            |               | 1°C / 4°C                         |
| WEIGHT UNPACKED (KG)                   |               | 300                               |
| DOOR TYPE                              |               | Standard: SL (Sliding Rear Doors) |
| FINISH                                 |               | SS (Stainless Steel exterior)     |
| SHELVES (INCLUDING BASE                | Ε)            | 3                                 |
| ELECTRICAL                             |               |                                   |
| POWER SUPPLY                           |               | 10 amp                            |
| HTC MODELS                             | RUNNING AMPS  | 3.8                               |
| GAS TYPE                               |               |                                   |
| REFRIGERANT                            | FRIDGE MODELS | R404a                             |