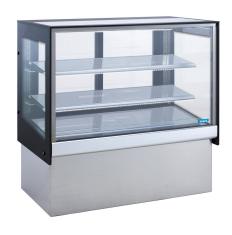

## HTC15

CATEGORY

TOPAZ CAFÉ RANGI

RANGE

Topaz Cake Display

LINIT

**RFFRIGFRATOF** 

TYPE

SELE CONTAINED

SHELVES

3

| SPECIFICATIONS                         |               |                                   |
|----------------------------------------|---------------|-----------------------------------|
| DIMENSIONS - W X D X H (ON CASTORS) MM |               | 1500 W x 660 D x 1200 H           |
| TEMPERATURE                            |               | 1°C / 4°C                         |
| WEIGHT UNPACKED (KG)                   |               | 300                               |
| DOOR TYPE                              |               | Standard: SL (Sliding Rear Doors) |
| FINISH                                 |               | SS (Stainless Steel exterior)     |
| SHELVES (INCLUDING BASE                | Ε)            | 3                                 |
| ELECTRICAL                             |               |                                   |
| POWER SUPPLY                           |               | 10 amp                            |
| HTC MODELS                             | RUNNING AMPS  | 3.8                               |
| GAS TYPE                               |               |                                   |
| REFRIGERANT                            | FRIDGE MODELS | R404a                             |