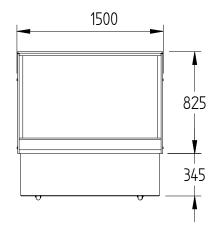

SELE CONTAINED

SHELVES

3

| SPECIFICATIONS                         |               |                                   |
|----------------------------------------|---------------|-----------------------------------|
| DIMENSIONS - W X D X H (ON CASTORS) MM |               | 1500 W x 660 D x 1200 H           |
| TEMPERATURE                            |               | 1°C / 4°C                         |
| WEIGHT UNPACKED (KG)                   |               | 300                               |
| DOOR TYPE                              |               | Standard: SL (Sliding Rear Doors) |
| FINISH                                 |               | SS (Stainless Steel exterior)     |
| SHELVES (INCLUDING BASE                | Ε)            | 3                                 |
| ELECTRICAL                             |               |                                   |
| POWER SUPPLY                           |               | 10 amp                            |
| HTC MODELS                             | RUNNING AMPS  | 3.8                               |
| GAS TYPE                               |               |                                   |
| REFRIGERANT                            | FRIDGE MODELS | R404a                             |