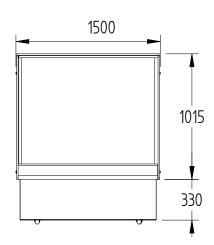

SELE CONTAINED

SHELVES

3

| SPECIFICATIONS                         |               |                                   |
|----------------------------------------|---------------|-----------------------------------|
| DIMENSIONS - W X D X H (ON CASTORS) MM |               | 1500 W x 660 D x 1200 H           |
| TEMPERATURE                            |               | 1°C / 4°C                         |
| WEIGHT UNPACKED (KG)                   |               | 300                               |
| DOOR TYPE                              |               | Standard: SL (Sliding Rear Doors) |
| FINISH                                 |               | SS (Stainless Steel exterior)     |
| SHELVES (INCLUDING BASE                | Ε)            | 3                                 |
| ELECTRICAL                             |               |                                   |
| POWER SUPPLY                           |               | 10 amp                            |
| HTC MODELS                             | RUNNING AMPS  | 3.8                               |
| GAS TYPE                               |               |                                   |
| REFRIGERANT                            | FRIDGE MODELS | R404a                             |